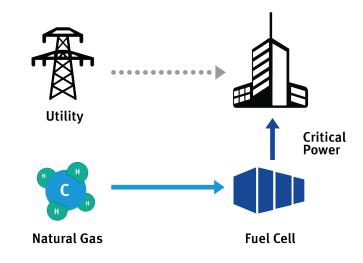

### Designed, Tested and Proven

The PureCell System can provide continuous power as well as critical power in the event of a power failure.

## **OUR COMMITMENT**

Your business demands cost-effective energy that is reliable and clean. Fortunately, the Doosan PureCell® Model 400 delivers all of that value and more. Doosan PureCell technology, the culmination of more than 50-years of fuel cell leadership and innovation, has been proven across land, sea and space.