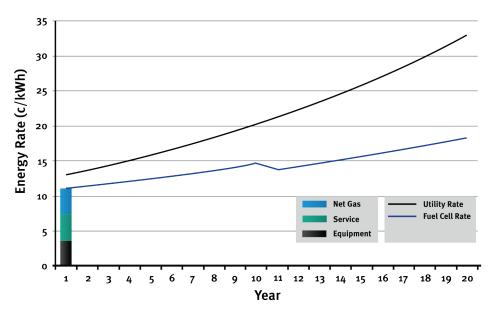

#### PureCell System Cost of Energy vs. Utility

### **Traditional Utility**

Electric rate: 13.0 c/kWh 20-year cost: \$15.5 M

- High cost
- Budget uncertainty & risk

#### **Doosan Fuel Cell**

Fuel cell rate: 11.4 c/kWh 20-year cost: \$10.6 M

- Lower cost
- Better control

#### Notes and assumptions:

- CA example
- 5% escalation on T&D and commodity electricity. Net amortized equipment includes federal and state incentives (CA SGIP) and is based on a finance rate of 8% over 20 years
- Service is a 20-year comprehensive plan with 3% escalation per year
- Net gas includes fuel cell gas minus the heating gas savings due to heat recovery (50% heat utilization)
- \$7 natural gas price with 3% escalation